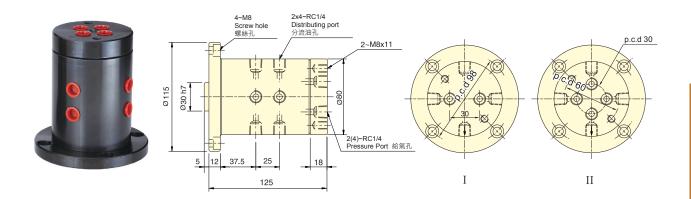

- 迴轉工作台上夾治具空油壓缸用迴轉分流閥。
- 迴轉閥內部經特殊設計,使得迴轉軸可輕力轉動,且不虞漏油。
- 1型為一迴路,同時控制開夾動作。
- ||型為二迴路,可分別控制開夾動作。
- Rotary valve is used for clamping cylinder on rotary table.
- Through unique design, it can make the rotary housing be rotated light force and is free from oil leaking.
- I Type is a single circuit which controls the clamping.
- II Type is a double circuit which separately controls the clamping.
- RV 型式的洩油孔配管務必單獨接回油槽,以避免產品背壓。
- The drain port of RV type should be independently connected to oil tank to avoid back pressure.



註:RV 可提供客製。(Note:RV can be custom-made.)



## 空壓迴轉分流閥

AIR ROTARY VALVE

空壓型



## 保留規格修改的權利

## 技術規格 SPECIFICATIONS

| 22.11.73.14 - 1 - 1 - 1 - 1 - 1 - 1 |              |               |        |
|-------------------------------------|--------------|---------------|--------|
| 型號                                  | 分流數          | 最高使用壓力        | 重量     |
| Model                               | Distributing | Max. pressure | Weight |
|                                     |              | MPa(kgf/cm²)  | kgs    |
| RV-A31H                             | 4向(可訂製)      | 0.8(8)        | 4.8    |

註:RV-A可提供客製。(Note:RV-A can be custom-made.)