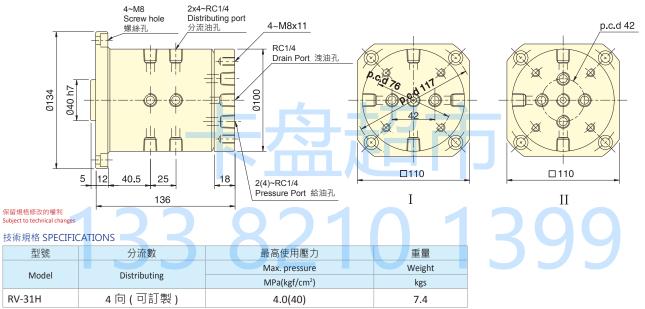

- 迴轉工作台上夾治具空油壓缸用迴轉分流閥。
- 迴轉閥內部經特殊設計,使得迴轉軸可輕力轉動,且不虞漏油。
- 1型為一迴路,同時控制開夾動作。
- ||型為二迴路,可分別控制開夾動作。
- Rotary valve is used for clamping cylinder on rotary table.
- Through unique design, it can make the rotary housing be rotated light force and is free from oil leaking.
- I Type is a single circuit which controls the clamping.
- II Type is a double circuit which separately controls the clamping.
- RV 型式的洩油孔配管務必單獨接回油槽,以避免產品背壓。
- The drain port of RV type should be independently connected to oil tank to avoid back pressure.

註:RV 可提供客製。(Note:RV can be custom-made.)

## 技術規格 SPECIFICATIONS

| 22.11.73.14 - 1 - 1 - 1 - 1 - 1 - 1 |              |               |        |
|-------------------------------------|--------------|---------------|--------|
| 型號                                  | 分流數          | 最高使用壓力        | 重量     |
| Model                               | Distributing | Max. pressure | Weight |
|                                     |              | MPa(kgf/cm²)  | kgs    |
| RV-A31H                             | 4向(可訂製)      | 0.8(8)        | 4.8    |